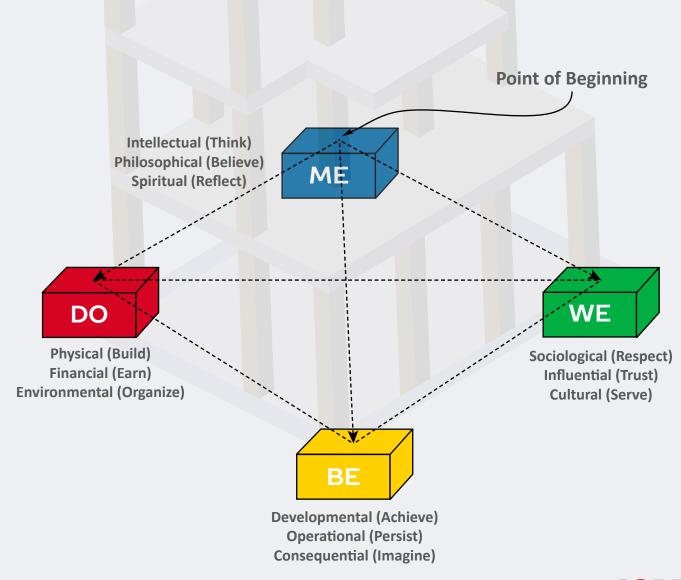

## FOUR CORNERSTONES

All of the world's great structures were built on solid foundations. Indeed, the quality of a foundation means the difference between a trophy or a tear down.

There are Four Cornerstones™ of all great pursuits, summed up as Me We Do Be™.

- ME habits improve the quality of our thinking and mental illumination
- WE habits build our relationships
- DO habits advance our health, finances, and living space
- BE habits involve setting goals, managing our time, and elevating to a new level

Just as one bad habit can take root to spread out and cause a disaster, so can one good habit ripple out and create dynamic positive change.